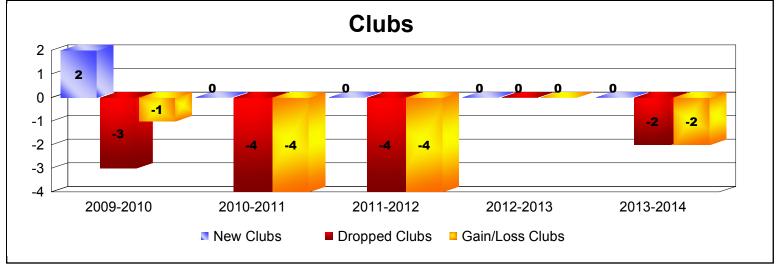

District 3 L

As of June 2014 Cumulative

| Year      | New<br>Clubs | Dropped<br>Clubs | Gain/<br>Loss<br>Clubs | New<br>Members | Charter<br>Members | Reinstate<br>Members | Transfer<br>Members | Total<br>Member<br>Added | Total<br>Members<br>Dropped | Gain/<br>Loss<br>Members |
|-----------|--------------|------------------|------------------------|----------------|--------------------|----------------------|---------------------|--------------------------|-----------------------------|--------------------------|
| 2009-2010 | 2            | -3               | -1                     | 98             | 63                 | 11                   | 3                   | 175                      | -226                        | -51                      |
| 2010-2011 | 0            | -4               | -4                     | 65             | 0                  | 10                   | 0                   | 75                       | -236                        | -161                     |
| 2011-2012 | 0            | -4               | -4                     | 88             | 0                  | 3                    | 2                   | 93                       | -134                        | -41                      |
| 2012-2013 | 0            | 0                | 0                      | 85             | 2                  | 5                    | 6                   | 98                       | -155                        | -57                      |
| 2013-2014 | 0            | -2               | -2                     | 82             | 0                  | 4                    | 9                   | 95                       | -117                        | -22                      |
| Average   | 0            | -3               | -2                     | 84             | 13                 | 7                    | 4                   | 107                      | -174                        | -66                      |