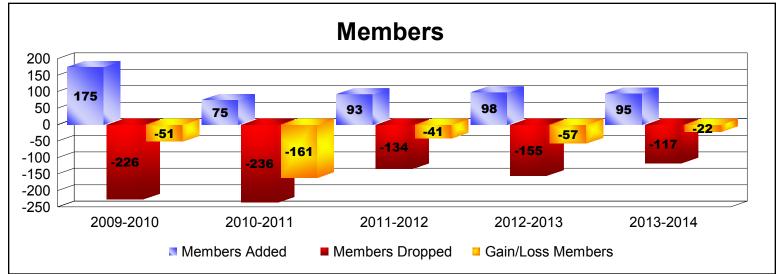

District 3 L

As of June 2014 Cumulative

| Year      | New<br>Clubs | Dropped<br>Clubs | Gain/<br>Loss<br>Clubs | New<br>Members | Charter<br>Members | Reinstate<br>Members | Transfer<br>Members | Total<br>Member<br>Added | Total<br>Members<br>Dropped | Gain/<br>Loss<br>Members |
|-----------|--------------|------------------|------------------------|----------------|--------------------|----------------------|---------------------|--------------------------|-----------------------------|--------------------------|
| 2009-2010 | 2            | -3               | -1                     | 98             | 63                 | 11                   | 3                   | 175                      | -226                        | -51                      |
| 2010-2011 | 0            | -4               | -4                     | 65             | 0                  | 10                   | 0                   | 75                       | -236                        | -161                     |
| 2011-2012 | 0            | -4               | -4                     | 88             | 0                  | 3                    | 2                   | 93                       | -134                        | -41                      |
| 2012-2013 | 0            | 0                | 0                      | 85             | 2                  | 5                    | 6                   | 98                       | -155                        | -57                      |
| 2013-2014 | 0            | -2               | -2                     | 82             | 0                  | 4                    | 9                   | 95                       | -117                        | -22                      |
| Average   | 0            | -3               | -2                     | 84             | 13                 | 7                    | 4                   | 107                      | -174                        | -66                      |